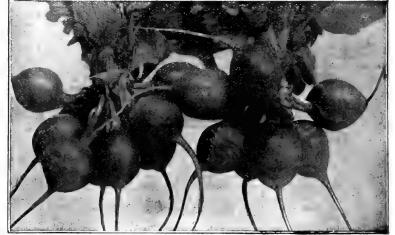

.00. SCARLET TURNIP WHITE TIP—Choice Stock. Oz., 7c; ¼ lb., 15c; tip, of

Ib., 40c; 100 lbs., \$35.00.

## IMPROVED EARLY SCARLET GLOBE.

## VAUGHAN'S SELECTED STOCK.

A most desirable sort for greenhouse and hot-bed forcing and also outdoors; very early, mild, crisp, juicy and tender; top small and will stand heat without becoming pithy. One of the best selling and most at-tractive Radishes on account of its rich bright scarlet color and handsome shape. Our stock of this is the very best, selected with care as to size, shape, color and earliness, and market gardeners will find it a money maker; it is just right in every respect. Oz., 10c; ¼ lb., 25c; lb., 80c; 5 lbs., \$3.75; 10 lbs., \$7.00.

SCARLET GLOBE—Ordinary Stock. Oz., 10c; ¼ lb., 20c; lb., 50c; 5 lbs., \$2.25; 10 lbs., \$4.00.



RADISH, IMPROVED EARLY SCARLET GLOBE Vaughan's Selected Stock. The Highest Quality Round Radish.

## EXTRA EARLY OLIVE SHAPED RADISHES.

|                           |        | _       | -      |        |
|---------------------------|--------|---------|--------|--------|
|                           | Oz.    | 1/4 lb. | Lb.    | 5 lbs. |
| Vaughan's 20-Day Forcing  | \$0.10 | \$0.25  | \$0.85 | \$     |
| Improved French Breakfast | .10    | .20     | .70    | 3.25   |
| French Breakfast          | 05     | .20     | .60    | 2.75   |
| Earliest White Olive      |        | .25     | .70    | 3.25   |
| Olive Yellow May          |        | .20     | .60    | 2.75   |
|                           |        |         |        | 3.25   |
| Oval Deep Scarlet         | -10    | .25     | .70    |